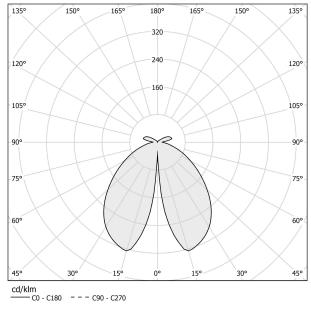

N DEGREE        | IP65                  |
| COLOUR TOLLERANCES       | SDCM 3                |
| SHOCK RESISTANCE RATING  | IK06                  |
| PACKING DIMENSIONS       | 27,0 x 35,0 x 22,0 cm |



### Technical drawing







Suspension lighting fixture for indoor or outdoor spaces, with direct light emission. Turned aluminium structure in corten, mat brass or micaceous grey polyacrylic paint. Transparent silicone gaskets. Screen in partially mat cast glass.

Aluminium closing disk in polyacrylic paint.

Nickelled brass M12 cable gland.

Stainless steel screws.

2m (78,7") long suspension and power cable in neoprene. Power canopy with galvanized sheet metal ceiling bracket and die-cast aluminium covering in corten, mat brass or micaceous grey polyacrylic paint.

#### Polar diagram