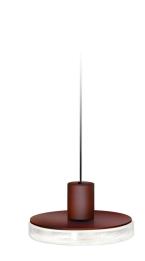

### Technical drawing

Suspension lighting fixture for indoor or outdoor spaces, with direct light emission. Turned aluminium structure in corten, mat brass or micaceous grey polyacrylic paint. Transparent silicone gaskets. Screen in partially mat cast glass.

Aluminium closing disk in polyacrylic paint.

Nickelled brass M12 cable gland.

Stainless steel screws.

2m (78,7") long suspension and power cable in neoprene. Power canopy with galvanized sheet metal ceiling bracket and die-cast aluminium covering in corten, mat brass or micaceous grey polyacrylic paint.