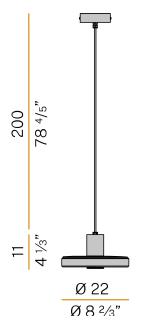

### Technical drawing

Suspension lighting fixture for indoor or outdoor spaces, with direct light emission. Turned aluminium structure in corten, mat brass or micaceous grey polyacrylic paint. Transparent silicone gaskets. Screen in partially mat cast glass.

Aluminium closing disk in polyacrylic paint.

Nickelled brass M12 cable gland.

Stainless steel screws.

2m (78,7") long suspension and power cable in neoprene. Power canopy with galvanized sheet metal ceiling bracket and die-cast aluminium covering in corten, mat brass or micaceous grey polyacrylic paint.